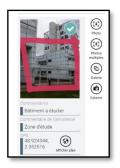

#### **OUR VALUE-ADDED SKILLS**

- Facilitation of technical inspections of singular points of the network with local photography of anomalies observed, generation of inspection reports and historization of successive inspections.
- Application installed on a tablet or smartphone, used in the field, interfaced with an external camera and attached to a telescopic and articulated pole.
- Hosting inspection reports on a cloud that can be accessed from anywhere.
- Simple and ergonomic handling, without any prior training.

#### **OUR REFERENCES**

- Creation of a follow-up of standardized infrastructure inspection reports for all teams, and measurement of temporal evolution.
- · Detailed illustration of the inspections with photos taken in the field,
- Historization of successive inspections in order to manage an efficient asset management process.