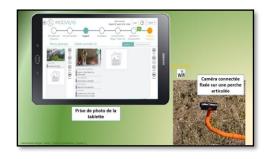

#### **OUR VALUE-ADDED SKILLS**

- Facilitation of technical inspections of singular points of the network with local photography of anomalies observed, generation of inspection reports and historization of successive inspections.
- Application installed on a tablet or smartphone, used in the field, interfaced with an external camera and attached to a telescopic and articulated pole.
- Hosting inspection reports on a cloud that can be accessed from anywhere.
- Simple and ergonomic handling, without any prior training.